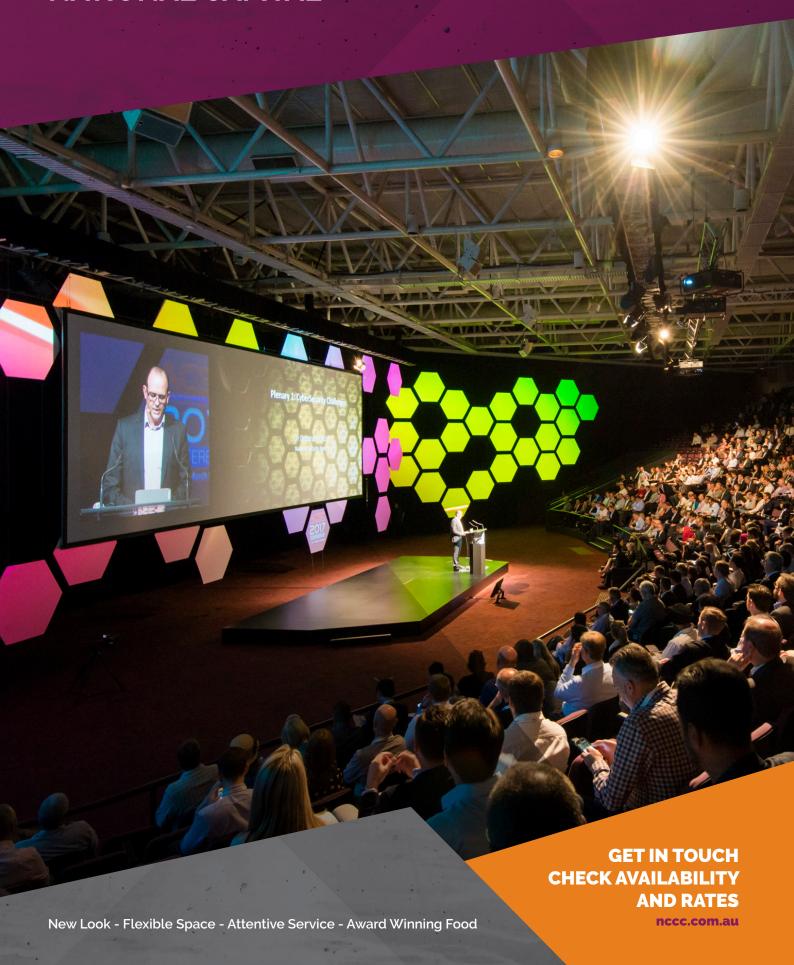

#### **ROYAL THEATRE**

The Royal Theatre is the perfect venue for conferencing and entertainment. Standout features include tiered new seating and a flat floor section in front of the large stage, backstage support rooms and an audio visual control room. Numerous configurations are possible and the flexibility of this venue, including vehicle access to the flat floor sections, makes it a favourite with meeting planners and delegates alike.