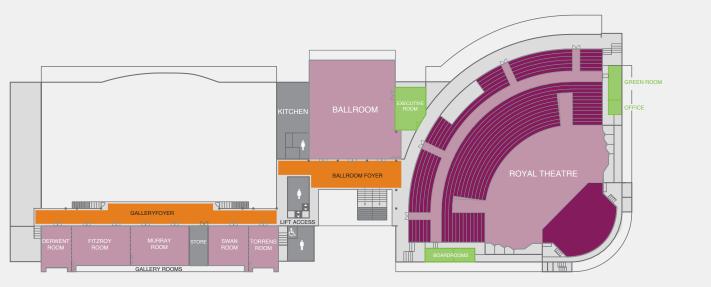

#### **BALLROOM**

The Ballroom is one of Canberra's largest. It features natural light, a 4.5m high ceiling and 658m² of pillar less space. This is the perfect venue for meetings, functions, cocktail events and gala dinners.

#### **GALLERY ROOMS**

The Gallery Rooms present the ideal space for intimate gala dinners and events. The five rooms all have natural light with comfortable seating and are perfect for small-scale events including meetings, seminars and exhibitions. They can be used individually, or combined to create larger spaces, providing flexible options for your event.

FLOOR PLANS nccc.com.au