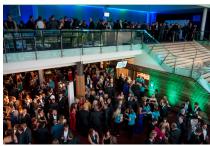

#### **BALLROOM**

The Ballroom is one of Canberra's largest. It features natural light, a 4.5m high ceiling and 658m² of pillar less space. This is the perfect venue for meetings, functions, cocktail events and gala dinners.

#### **EXHIBITION HALL**

The Exhibition Hall is a spacious and versatile setting for large scale exhibitions, gala dinners, cocktail parties, award ceremonies and is the most adaptable space for special events in Canberra. The 2000m2 Exhibition Hall can hold up to 120 exhibitor booths and has a ceiling height of 9m with a vehicle access height of 3.9m. Full length windows overlooking Glebe Park provide an abundance of natural light.