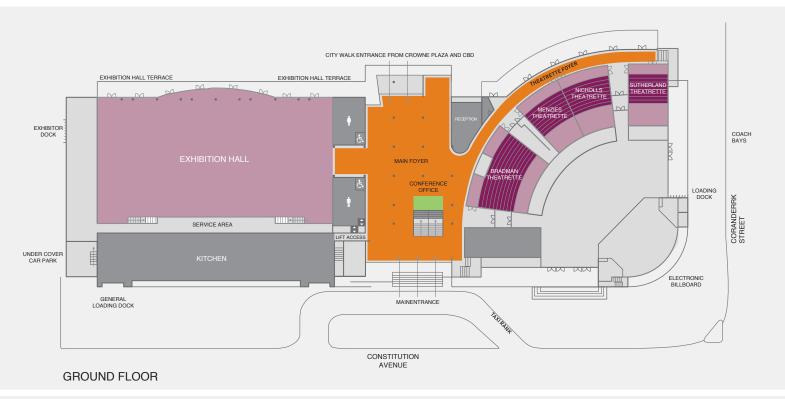

#### **THEATRETTES**

The Centre features four Theatrettes varying in size that accommodate up to 287 people. The newly refurbished Theatrettes feature excellent lines of sight, in-built data projectors, screens, and PA systems.

#### **EXHIBITION HALL**

The Exhibition Hall is a spacious and versatile setting for large scale exhibitions, gala dinners, cocktail parties, award ceremonies and is the most adaptable space for special events in Canberra. The 2000m2 Exhibition Hall can hold up to 120 exhibitor booths and has a ceiling height of 9m with a vehicle access height of 3.9m. Full length windows overlooking Glebe Park provide an abundance of natural light.

FLOOR PLANS nccc.com.au